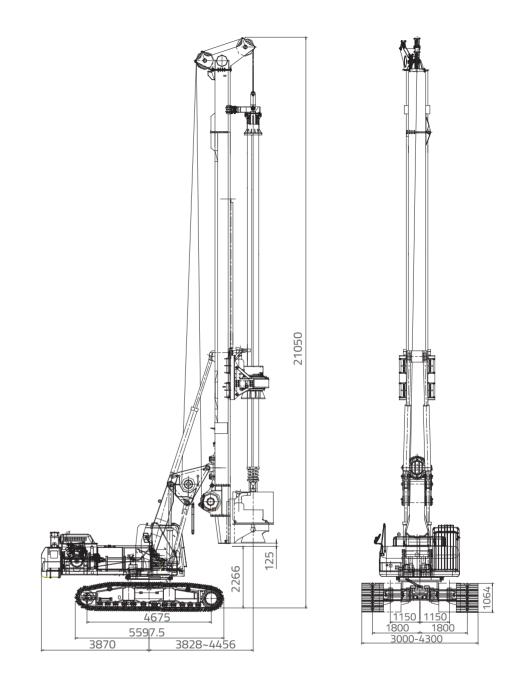

## **Overall Dimensions (Unit: mm)**

- 1. The main winch is located underneath the mast, making it very convenient to observe the walking rope;
- 2. The over-loading proof device of the crowding system can protect the Kelly bar effectively and make full use of capacity of the machine to ensure verticality of the borehole;
- 3. Zoomlion's specific-use in-house telescopic-crawler undercarriage is used to achieve superior stability and transport convenience;
- 4. The automatic engine power control system jointly controls engine speed, hydraulic system pressure and main pump displacement to protect the engine to the most extent, making the engine more economic, efficient, reliable and keeping the machine in the optimum operating status;
- 5. Drilling tools for different purposes with different purposes with different specifications such as long or short augers, generic-use drilling buckets and core barrels, etc., are equipped to satisfy construction requirements in different geological conditions.