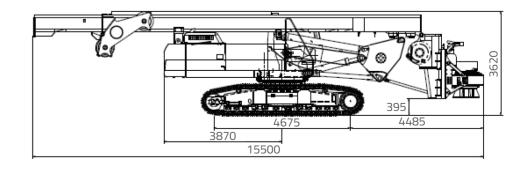

## **Overall Dimensions (Unit: mm)**

- 1. The main winch is located underneath the mast, making it very convenient to observe the walking rope;
- 2. The over-loading proof device of the crowding system can protect the Kelly bar effectively and make full use of capacity of the machine to ensure verticality of the borehole;
- 3. Zoomlion's specific-use in-house telescopic-crawler undercarriage is used to achieve superior stability and transport convenience;
- 4. The automatic engine power control system jointly controls engine speed, hydraulic system pressure and main pump displacement to protect the engine to the most extent, making the engine more economic, efficient, reliable and keeping the machine in the optimum operating status;
- 5. Drilling tools for different purposes with different purposes with different specifications such as long or short augers, generic-use drilling buckets and core barrels, etc., are equipped to satisfy construction requirements in different geological conditions.