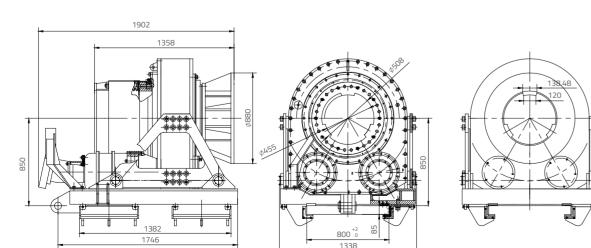

## **Overall Dimensions (Unit: mm)**

- 1. The main winch is located underneath the mast, making it very convenient to observe the walking rope;
- 2. The over-loading proof device of the crowding system can protect the Kelly bar effectively and make full use of capacity of the machine to ensure verticality of the borehole;
- 3. Zoomlion's specific-use in-house telescopic-crawler undercarriage is used to achieve superior stability and transport convenience;
- 4. The automatic engine power control system jointly controls engine speed, hydraulic system pressure and main pump displacement to protect the engine to the most extent, making the engine more economic, efficient, reliable and keeping the machine in the optimum operating status;
- 5. Drilling tools for different purposes with different purposes with different specifications such as long or short augers, generic-use drilling buckets and core barrels, etc., are equipped to satisfy construction requirements in different geological conditions.