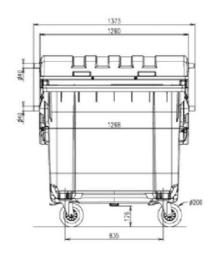

## **TECHNICAL DATA**

**CAPACITY** 

**NET WEIGHT** 

PERMISSIBLE TOTAL WEIGHT

DESCRIPTION

**OPTIONAL** 

**ORIGIN** 

1100 L

69 Kg (approx.)

510 Kg (maximum)

HDPE, UV stabilize. 4 rubber wheels  $\varnothing$  200mm, 2 wheel stop, with steel reinforcement tubes, 4 hinge pins with discharging springs w/ liphandle

Lid in lid, Paper hood, Recycling inserts for glass and cans, Direction lock for castors, Heavy load wheels / alternative Ø 160mm, Central brake system, Lateral handle, Towing equipment, Fork lift pockets, Foot operated lift opener, Diamond lock in lid arm (open/close) / Gravity lock, In Mould Labelling, Hot stamping, Noise reduction / Alternative child security device