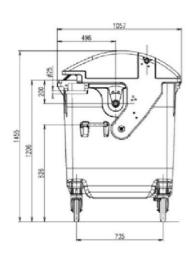

## **TECHNICAL DATA**

**CAPACITY** 

**NET WEIGHT** 

PERMISSIBLE TOTAL WEIGHT

DESCRIPTION

**OPTIONAL** 

**ORIGIN** 

1100 L

69 Kg (approx.)

510 Kg (maximum)

HDPE, UV stabilize. 4 rubber wheels  $\varnothing$  200mm, 2 wheel stop, with steel reinforcement tubes, 4 hinge pins with discharging springs w/ liphandle

Lid in lid, Paper hood, Recycling inserts for glass and cans, Direction lock for castors, Heavy load wheels / alternative Ø 160mm, Central brake system, Lateral handle, Towing equipment, Fork lift pockets, Foot operated lift opener, Diamond lock in lid arm (open/close) / Gravity lock, In Mould Labelling, Hot stamping, Noise reduction / Alternative child security device