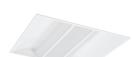

## Rubico LED 600 RUBICO LED 600x600 HE 4K EM3 0097463

#### **Product features**

RUBICO LED 600x600 HE 4K EM3 is a direct / indirect low glare luminaire for office and education applications. Ceiling recessed 600x600mm. Micro Prismatic optics. White RAL 9016. Constant current driver. 3 hours emergency operation with integral batteries. 4000K Neutral White LED, Typical CRI=85, chromaticity tolerance of 3-step MacAdam ellipse, lumen package of 3,500lm, total power consuption 35W, efficacy of 100lm/W. Lumen maintenance of L80B10 at 60,000 hours, UGR<19. IK07, IP20, Electrical Protection Class I. PC diffuser, Glow Wire test 850°C</li>