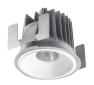

#### **Product features**

 The Myriad Housing 4000K Flood accent downlight is a high efficient 12W recessed spotlight, luminous flux: 1023lm, luminaire efficacy 85lm/W. Colour rendering index Ra>80, Colour temperature 4000K, Beam angle 46ø, Average life rated at 50,000Hrs L70B50, Protection rating IP20, Cut out dimensions: 76mm.

#### **PRODUCT OVERVIEW**

| IPC Code                       | 2058004                                          |
|--------------------------------|--------------------------------------------------|
| Product name                   | MYRDHS FL 4K DALIEM WHT                          |
| Technology                     | LED                                              |
| Housing                        | Aluminium                                        |
| Mount                          | Ceiling recessed                                 |
| Environment                    | Integral                                         |
| General application            | Hospitality,Office,Retail,Residential & Consumer |
| Certifications                 | EUNEW008                                         |
| ETIM Class                     | EC001744                                         |
| Fixture luminous flux (Im)     | 1023                                             |
| Luminaire efficacy (Im/W)      | 85                                               |
| LOR (%)                        | 100                                              |
| Colour temperature (K)         | 4000                                             |
| CRI (Ra)                       | 85                                               |
| Beam Angle (°)                 | 46                                               |
| Luminous flux (emergency) (lm) | 352                                              |
| Total power consumption (W)    | 12                                               |
| Electrical protection          | Class II                                         |
| Control gear type              | Electronic                                       |
| Minimum dimming level (%)      | 1                                                |
| Average life (Nominal) (h)     | 50000                                            |
| Housing colour                 | White Trim                                       |
| IP rating                      | IP20                                             |
| IK rating                      | IK02                                             |
| Product EAN number             | 5025768580040                                    |
| Luminous flux (emergency) (Im) | 352                                              |
| Lamps                          | Yes                                              |
| Included lamp                  | INTEGRATED LED                                   |
|                                |                                                  |