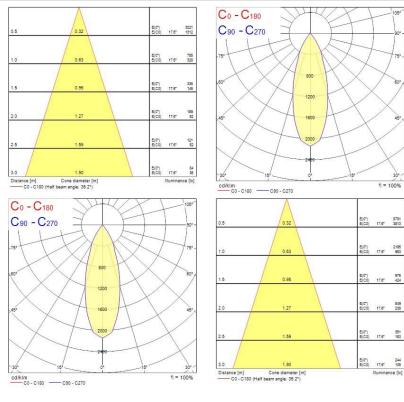

#### PHOTOMETRY

#### **Product features**

 The Myriad Housing 4000K Flood accent downlight is a high efficient 12W recessed spotlight, luminous flux: 1023lm, luminaire efficacy 85lm/W. Colour rendering index Ra>80, Colour temperature 4000K, Beam angle 46ø, Average life rated at 50,000Hrs L70B50, Protection rating IP20, Cut out dimensions: 76mm.

#### **PRODUCT OVERVIEW**

| IPC Code                       | 2058004                                          |
|--------------------------------|--------------------------------------------------|
| Product name                   | MYRDHS FL 4K DALIEM WHT                          |
| Technology                     | LED                                              |
| Housing                        | Aluminium                                        |
| Mount                          | Ceiling recessed                                 |
| Environment                    | Integral                                         |
| General application            | Hospitality,Office,Retail,Residential & Consumer |
| Certifications                 | EUNEW008                                         |
| ETIM Class                     | EC001744                                         |
| Fixture luminous flux (Im)     | 1023                                             |
| Luminaire efficacy (Im/W)      | 85                                               |
| LOR (%)                        | 100                                              |
| Colour temperature (K)         | 4000                                             |
| CRI (Ra)                       | 85                                               |
| Beam Angle (°)                 | 46                                               |
| Luminous flux (emergency) (lm) | 352                                              |
| Total power consumption (W)    | 12                                               |
| Electrical protection          | Class II                                         |
| Control gear type              | Electronic                                       |
| Minimum dimming level (%)      | 1                                                |
| Average life (Nominal) (h)     | 50000                                            |
| Housing colour                 | White Trim                                       |
| IP rating                      | IP20                                             |
| IK rating                      | IK02                                             |
| Product EAN number             | 5025768580040                                    |
| Luminous flux (emergency) (Im) | 352                                              |
| Lamps                          | Yes                                              |
| Included lamp                  | INTEGRATED LED                                   |
|                                |                                                  |