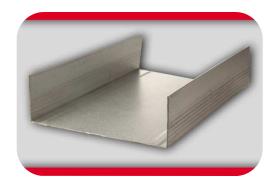

## **U Track** Technical Datasheet

## Description

Track sections provide a friction for the studs, which not only holds the studs in position until the lining board is fitted, but also helps in aligning the boards.