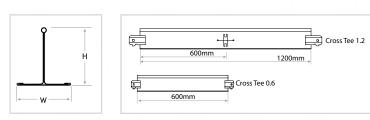

### ¤ Cross Tee

Reference Dimensions Length Material Piece/Box Н W GTCT060 24 25 600 Galvanized 75 GTCT120 1200 Galvanized 50 25 24

These consist of galvanized steel with pre-painted polyester coating aluminium or PPGI capping.

### ¤ Main Tee

| Reference | Dimensions | Length | Material   | Piece/Box |
|-----------|------------|--------|------------|-----------|
|           | H W        |        |            |           |
| GTMT24    | 32 24      | 3600   | Galvanized | 25        |