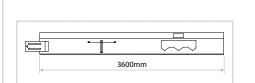

### ¤ Main Tee

| Reference | Dimensions | Length | Material   | Piece/Box |
|-----------|------------|--------|------------|-----------|
|           | H W        |        |            |           |
| GTMT24    | 32 24      | 3600   | Galvanized | 25        |