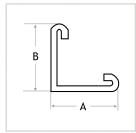

## ¤ L-Angle

| Reference | Dimensions |    | Length | Material      | Piece/Box |
|-----------|------------|----|--------|---------------|-----------|
|           | Η \        | N  |        |               |           |
| GTLA20    | 20 2       | 20 | 3000   | GS Prepainted | 25        |
| GTLA25    | 25 2       | 25 | 3000   | GS Prepainted | 25        |

These L-shaped suspensions have galvanized steel pre-painted polyester coating with the same color finishing as the tiles.