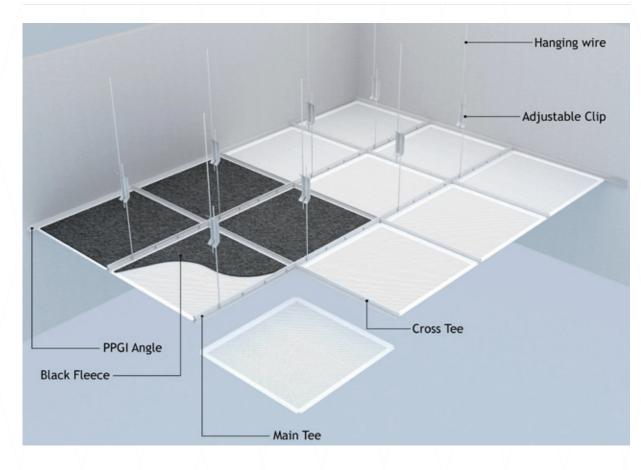

### This system combined with

## Installation

#### Step 1 – Mark the wall

Using the water level or laser method, mark the desired height on the wall.

#### Step 2 – Attach the L-Angle

Using screws and nails, fix the L-Angle on the walls at the marked height.

#### Step 3 – Complete the grid

Mark the required distance intervals the proceed to fix the suspension system using the Main and Cross Tee according the approved layout.

#### Step 4 – Attach the wires

Fix the suspension system with 3mm or 4mm wires using ceiling clips and cartridges.

#### Step 5 – Install the tiles

Lay in the 600mm x 600mm tiles in the correct pattern.

#### Step 6 – Cut the tiles (if necessary)

Cut apertures for lights and other services where required.