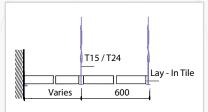

# TEE 24 - Grid Main Suspension

### ¤ Cross Tee

Reference Dimensions Length Material Piece/Box Н W GTCT060 24 25 600 Galvanized 75 GTCT120 1200 Galvanized 50 25 24

These consist of galvanized steel with pre-painted polyester coating aluminium or PPGI capping.

### ¤ Main Tee

| Reference | Dimensions | Length | Material   | Piece/Box |
|-----------|------------|--------|------------|-----------|
|           | H W        |        |            |           |
| GTMT24    | 32 24      | 3600   | Galvanized | 25        |