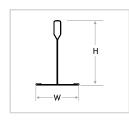

### ¤ Cross Tee

Reference Dimensions Length Material Piece/Box Н W GTCT060 24 25 600 Galvanized 75 GTCT120 1200 Galvanized 50 25 24

These consist of galvanized steel with pre-painted polyester coating aluminium or PPGI capping.