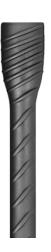

#### **Cold forge Coupler**

### 3 Step process

- **Cutting:** The end of the rebar is sawn cut by special cutting machine.
- **Cold Forging:** The sawn end of the bar is then enlarged by a cold forging process.
- **Threading:** Thread is mechanically formed onto the enlarged end of the bar.