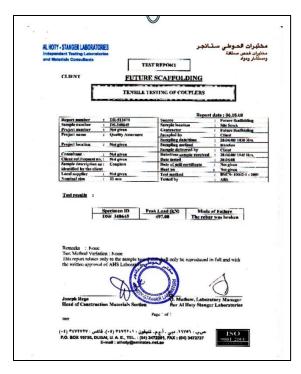

# Product quality certificate

#### Future Scaffolding And Aluminum Industries LLC.

Product quality certificate

Date: 01/04/2019

No: 20190104

|               |               |     |      | Chei | mical c | ompos | ition |      |      | Mechanical Be       | ehavior           | Process pe | rformance |
|---------------|---------------|-----|------|------|---------|-------|-------|------|------|---------------------|-------------------|------------|-----------|
| Product       | Specification | С   | Si   | s    | Mn      | Р     | Cr    | Ni   | Cu   | Tensile strength Kn | Yield point<br>Kn | Squash     | NDT       |
| Rebar Coupler | Ø 28 x 5.5    | 0.2 | 0.27 | 0.02 | 1.66    | 0.02  | 0.4   | 0.07 | 0.06 | 192                 | 130               | Qualified  | Qualified |
|               |               |     |      |      |         |       |       |      |      |                     |                   |            |           |
|               |               |     |      |      |         |       |       |      |      |                     |                   |            |           |
|               |               |     |      |      |         |       |       |      |      |                     |                   |            |           |