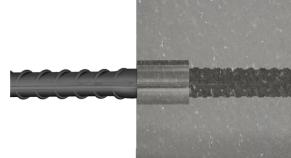

#### **Cold forge Coupler**

### 3 Step process

- **Cutting:** The end of the rebar is sawn cut by special cutting machine.
- **Cold Forging:** The sawn end of the bar is then enlarged by a cold forging process.
- **Threading:** Thread is mechanically formed onto the enlarged end of the bar.

## **Cold forge Coupler**

**Upset Rolling Machine** 