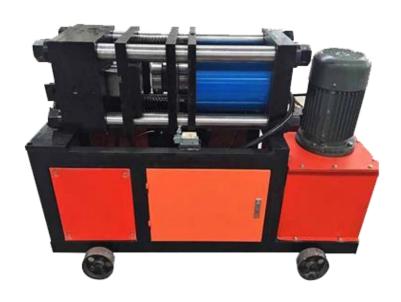

| 0.15         |
| 22           | 33                 | 54              | M23 x 2.5         | M22.5 x 2.5                   | 0.19         |
| 25           | 38                 | 62              | M26 x 2.5         | M25.5 x 2.5                   | 0.30         |
| 28           | 43                 | 68              | M29 x 2.5         | M28.5 x 2.5                   | 0.43         |
| 32           | 48                 | 76              | M33 x 2.5         | M32.5 x 2.5                   | 0.58         |
| 36           | 53                 | 84              | M37 x 2.5         | M36.5 x 2.5                   | 0.93         |
| 40           | 60                 | 92              | M41 x 2.5         | M40.5 x 2.5                   | 1.25         |

## **Cold forge Coupler**



**Upset Rolling Machine** 







# Product quality certificate



#### Future Scaffolding And Aluminum Industries LLC.

Product quality certificate

Date: 01/04/2019

No: 20190104

|               |               |     |      | Chei | mical c | ompos | ition |      |      | Mechanical Be       | ehavior           | Process pe | rformance |
|---------------|---------------|-----|------|------|---------|-------|-------|------|------|---------------------|-------------------|------------|-----------|
| Product       | Specification | С   | Si   | s    | Mn      | Р     | Cr    | Ni   | Cu   | Tensile strength Kn | Yield point<br>Kn | Squash     | NDT       |
| Rebar Coupler | Ø 28 x 5.5    | 0.2 | 0.27 | 0.02 | 1.66    | 0.02  | 0.4   | 0.07 | 0.06 | 192                 | 130