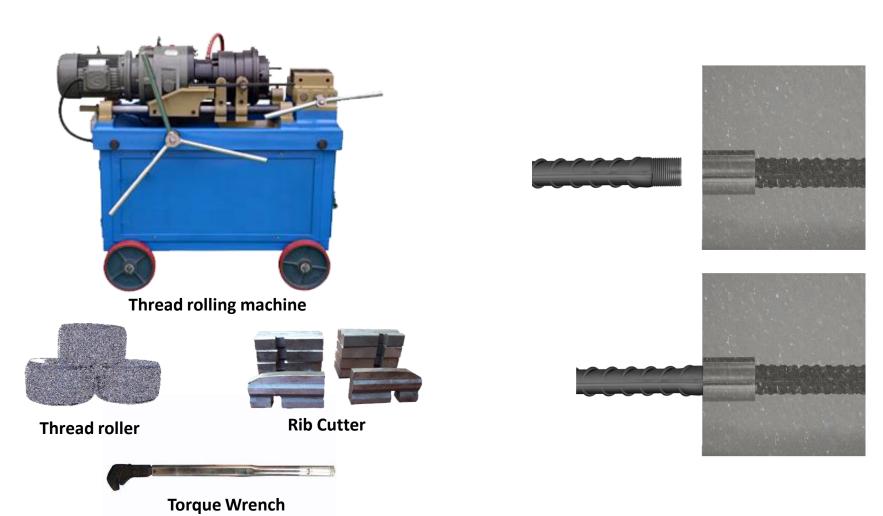

### 3 Step process

- **Cutting:** The end of the rebar is sawn cut by special cutting machine for bar splicing.
- **Rolling:** The sawn cut end of the rebar is directly rolled using a thread rolling machine.
- **Splicing:** Connecting rebars using couplers.

### **Installation**

- For rebars to be connected with standard coupler, the effective threading length of each rebar end should be half of the tube coupler length. (see TABLE-1)
- Tighten the coupler with wrench so that the two threaded rebar ends can push against each other tightly in the middle of the coupler.
- After splicing, the effective screw threads on rebar ends outside the coupler should be no more than two threads on each side

### 3 Step process

- **Cutting:** The end of the rebar is sawn cut by special cutting machine.
- **Cold Forging:** The sawn end of the bar is then enlarged by a cold forging process.
- **Threading:** Thread is mechanically formed onto the enlarged end of the bar.