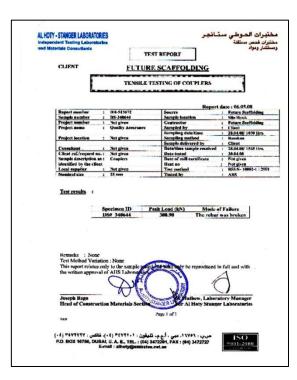

# Product quality certificate

#### Future Scaffolding And Aluminum Industries LLC.

Product quality certificate

Date: 01/04/2019

No: 20190104

|               |               |     |      | Chei | mical c | ompos | ition |      |      | Mechanical Be       | ehavior           | Process pe | rformance |
|---------------|---------------|-----|------|------|---------|-------|-------|------|------|---------------------|-------------------|------------|-----------|
| Product       | Specification | С   | Si   | s    | Mn      | Р     | Cr    | Ni   | Cu   | Tensile strength Kn | Yield point<br>Kn | Squash     | NDT       |
| Rebar Coupler | Ø 28 x 5.5    | 0.2 | 0.27 | 0.02 | 1.66    | 0.02  | 0.4   | 0.07 | 0.06 | 192                 | 130               | Qualified  | Qualified |
|               |               |     |      |      |         |       |       |      |      |                     |                   |            |           |
|               |               |     |      |      |         |       |       |      |      |                     |                   |            |           |
|               |               |     |      |      |         |       |       |      |      |                     |                   |            |           |