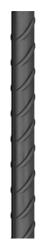

|
| Ø 22 | 30.0                            | 220                            |
| Ø 25 | 32.5                            | 270                            |
| Ø 28 | 35.0                            | 270                            |
| Ø 32 | 40.0                            | 300                            |
| Ø 36 | 40.0                            | 300                            |
| Ø 40 | 50.0                            | 300                            |

(Table 1)

### **Standard Coupler**



#### **Cold forge Coupler**

### 3 Step process

- **Cutting:** The end of the rebar is sawn cut by special cutting machine.
- **Cold Forging:** The sawn end of the bar is then enlarged by a cold forging process.
- **Threading:** Thread is mechanically formed onto the enlarged end of the bar.







## **Cold Forging coupler calculation**

| Bar Diameter | Out<br>Diameter    | Length of       | Thread S          | Size (mm)                     | Weight of    |
|--------------|--------------------|-----------------|-------------------|-------------------------------|--------------|
| (mm)         | of Coupler<br>(mm) | Coupler<br>(mm) | Direct<br>Rolling | Rolling<br>after<br>Stripping | Coupler (kg) |
| 16           | 23                 | 42              | M17 x 2.5         | M16.5 x 2.5                   | 0.07         |
| 18           | 28                 | 46              | M19 x 2.5         | M18.5 x 2.5                   | 0.13         |
| 20           | 30                 | 50              | M21 x 2.5         | M20.5 x 2.5                   | 0.15         |
| 22