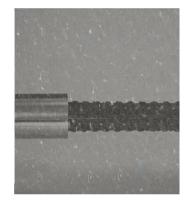

|
| 22           | 33                 | 54              | M23 x 2.5         | M22.5 x 2.5                   | 0.19         |
| 25           | 38                 | 62              | M26 x 2.5         | M25.5 x 2.5                   | 0.30         |
| 28           | 43                 | 68              | M29 x 2.5         | M28.5 x 2.5                   | 0.43         |
| 32           | 48                 | 76              | M33 x 2.5         | M32.5 x 2.5                   | 0.58         |
| 36           | 53                 | 84              | M37 x 2.5         | M36.5 x 2.5                   | 0.93         |
| 40           | 60                 | 92              | M41 x 2.5         | M40.5 x 2.5                   | 1.25         |

## **Cold forge Coupler**



**Upset Rolling Machine** 







# Product quality certificate



#### Future Scaffolding And Aluminum Industries LLC.

Product quality certificate

Date: 01/04/2019

No: 20190104

|               |               |     |      | Chei | mical c | ompos | ition |      |      | Mechanical Be       | ehavior           | Process pe | rformance |
|---------------|---------------|-----|------|------|---------|-------|-------|------|------|---------------------|-------------------|------------|-----------|
| Product       | Specification | С   | Si   | s    | Mn      | Р     | Cr    | Ni   | Cu   | Tensile strength Kn | Yield point<br>Kn | Squash     | NDT       |
| Rebar Coupler | Ø 28 x 5.5    | 0.2 | 0.27 | 0.02 | 1.66    | 0.02  | 0.4   | 0.07 | 0.06 | 192                 | 130               | Qualified  | Qualified |
|