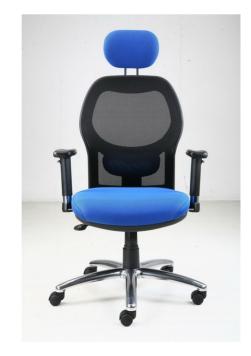

#### **A939-H**

•Swivel High back chair

•Seat: Moulded foam upholstered in Black Air-Fabric

•Back: Black Mesh

#### Mechanism:

•Possibility of seat and backrest lock in 5 positions,

•Height adjustable with pneumatic lift,

•Adjustable backrest tilt force,

•Anti-Shock – the feature controls the backrest to avoid hitting a user's back.

# **Headrest & Lumbar Support:**

•Height Adjustable headrest

•Height adjustable Lumbar Support

# Arms:

•Armrest pads made of soft polyurethane coloured black

•Height adjustable arms

•Rotating arms

#### Base:

•Polished aluminum base

•50 mm hard castors for soft floors