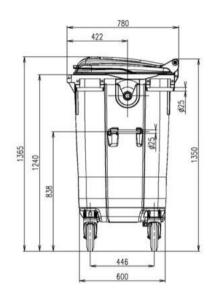

## **TECHNICAL DATA**

NET WEIGHT 43 Kg

PERMISSIBLE TOTAL WEIGHT 360 Kg (maximum)

DESCRIPTION HDPE, UV stabilize, 4 rubber wheels Ø 200mm, 2 wheel stop, left

and right identical trunnions, 4 hinge pins with discharging springs