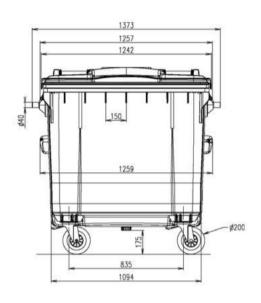

## **TECHNICAL DATA**

NET WEIGHT 43 Kg

PERMISSIBLE TOTAL WEIGHT 360 Kg (maximum)

DESCRIPTION HDPE, UV stabilize, 4 rubber wheels Ø 200mm, 2 wheel stop, left

and right identical trunnions, 4 hinge pins with discharging springs