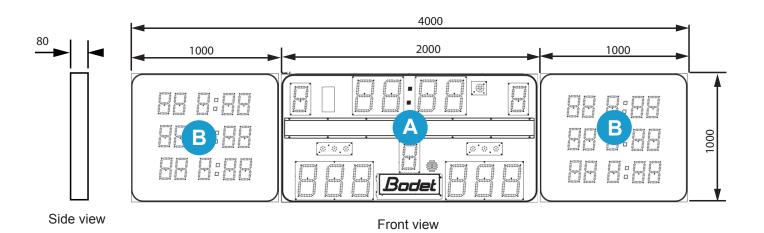

### **D**ISPLAY

| BT6625 Alpha |                                               | Number of Digits                               | Digit Size | LED Colour |
|--------------|-----------------------------------------------|------------------------------------------------|------------|------------|
|              | Game clock or Local time or Time-out timer    | 4                                              | 25 cm      |            |
|              | Score (0 to 999)                              | 3 per team                                     | 25 cm      |            |
| A            | Teams' names Horizontal scrolling message     | Max. 11 characters per team Max. 60 characters | 12 cm      |            |
|              | Period number                                 | 1                                              | 20 cm      |            |
|              | Team fouls                                    | 1 per team                                     | 20 cm      |            |
|              | Time-out indicators                           | 3 dots per team                                | Ø36 mm     |            |
|              | Game clock stopped indicator                  | 1 dot                                          | Ø66 mm     |            |
| В            | Penalty timer with player number or Recall of | 2 for player's number                          | 15 cm      |            |
|              | the last individual foul or Time-out timer    | 3 for timer                                    | 15 (11)    |            |

### TECHNICAL CHARACTERISTICS

|              | Dimensions<br>L x H x D (mm) | Weight | Construction            | Protection<br>Index | Optimal viewing distance | Viewing<br>angle |
|--------------|------------------------------|--------|-------------------------|---------------------|--------------------------|------------------|
| BT6625 Alpha | 4280 x 1000 x 80             | 70 kg  | Shockproof steel casing | IP20<br>IK09        | 120 m                    | 160°             |