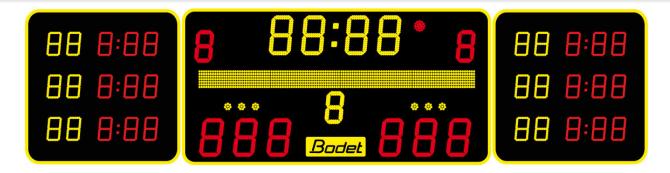

### **D**ISPLAY

| BT6625 Alpha |                                               | Number of Digits                               | Digit Size | LED Colour |
|--------------|-----------------------------------------------|------------------------------------------------|------------|------------|
|              | Game clock or Local time or Time-out timer    | 4                                              | 25 cm      |            |
|              | Score (0 to 999)                              | 3 per team                                     | 25 cm      |            |
| A            | Teams' names Horizontal scrolling message     | Max. 11 characters per team Max. 60 characters | 12 cm      |            |
|              | Period number                                 | 1                                              | 20 cm      |            |
|              | Team fouls                                    | 1 per team                                     | 20 cm      |            |
|              | Time-out indicators                           | 3 dots per team                                | Ø36 mm     |            |
|              | Game clock stopped indicator                  | 1 dot                                          | Ø66 mm     |            |
| В            | Penalty timer with player number or Recall of | 2 for player's number                          | 15 cm      |            |
|              | the last individual foul or Time-out timer    | 3 for timer                                    | 15 (11)    |            |