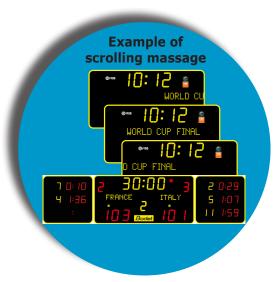

#### **M**AIN FEATURES

- · High luminosity SMD LED technology.
- Luminosity adjusment from the keyboards at any time during the game.
- Teams' names, scrolling message (before or after the game) and players' numbers can be programmed from the main keyboard.
- Wired or HF radio (868 MHz) communication.
- Integrated horn (120dB at 1 m)