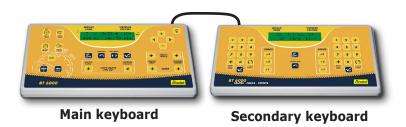

#### **M**AIN FEATURES

- · High luminosity SMD LED technology.
- Luminosity adjusment from the keyboards at any time during the game.
- Teams' names, scrolling message (before or after the game) and players' numbers can be programmed from the main keyboard.
- Wired or HF radio (868 MHz) communication.
- Integrated horn (120dB at 1 m)

| Main keyboard ⇒BT6625 Alpha scoreboard communication | Wired or HF radio 868 MHz |
|------------------------------------------------------|---------------------------|
|------------------------------------------------------|---------------------------|