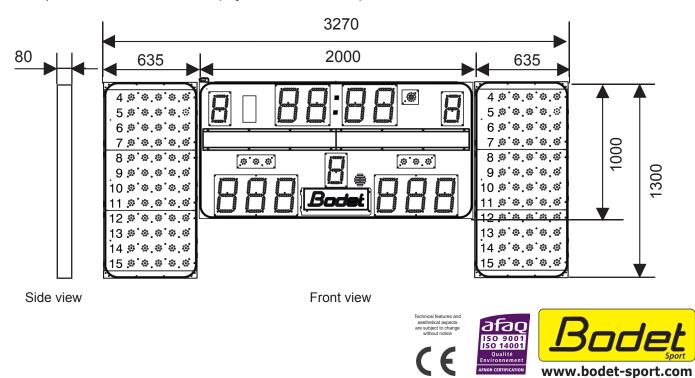

### **TECHNICAL CHARACTERISTICS**

|              | Dimensions<br>L x H x D (mm) | Weight | Construction            | Protection<br>Index | Optimal viewing distance | Viewing<br>angle |
|--------------|------------------------------|--------|-------------------------|---------------------|--------------------------|------------------|
| BT6225 Alpha | 3270 x 1300 x 80             | 100 kg | Shockproof steel casing | IP20<br>IK09        | 120 m                    | 160°             |