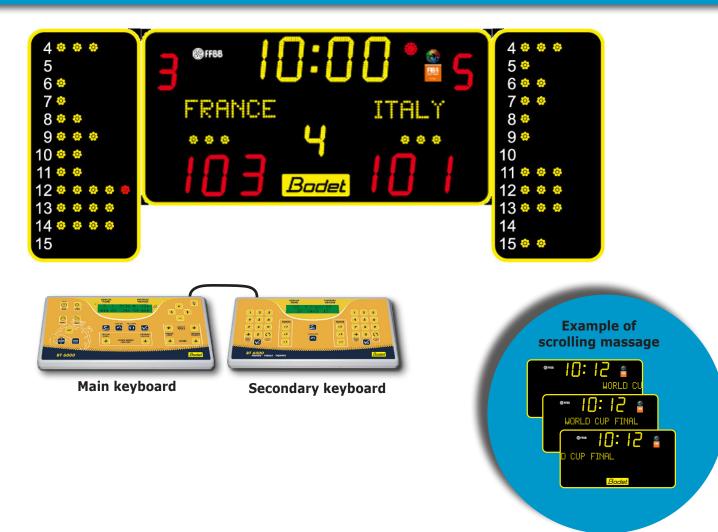

### MAIN FEATURES

- High luminosity SMD LED technology.
- Luminosity adjusment from the keyboards at any time during the game.
- Teams' names or scrolling message (before or after the game) can be programmed from the main keyboard.
- Wired or HF radio (868 MHz) communication.
- Integrated horn (120dB at 1 m)

### DISPLAY

| BT6225 Alpha                                 | Number of Digits                                  | Height of Digits | LED Colour |
|----------------------------------------------|---------------------------------------------------|------------------|------------|
| Game clock or Local time or Time-out timer   | 4                                                 | 25 cm            |            |
| Score (0 to 999)                             | 3 per team                                        | 25 cm            |            |
| Teams' names<br>Horizontal scrolling message | Max. 11 characters per team<br>Max. 60 characters | 12 cm            |            |
| Period number                                | 1                                                 | 20 cm            |            |
| Team fouls                                   | 1 per team                                        | 20 cm            |            |
| Time-out indicators                          | 3 dots per team                                   | Ø36 mm           |            |
| Game clock stopped indicator                 | 1 dot                                             | Ø66 mm           |            |
| Individual fouls indicators on side panels   | 4 dots per player                                 | Ø36 mm           |            |
| (players' numbers 4 to 15)                   | Fifth foul: 1 dot per player                      | Ø36 mm           |            |

Main keyboard ⇔BT6225 Alpha scoreboard communication

Wired or HF radio 868 MHz