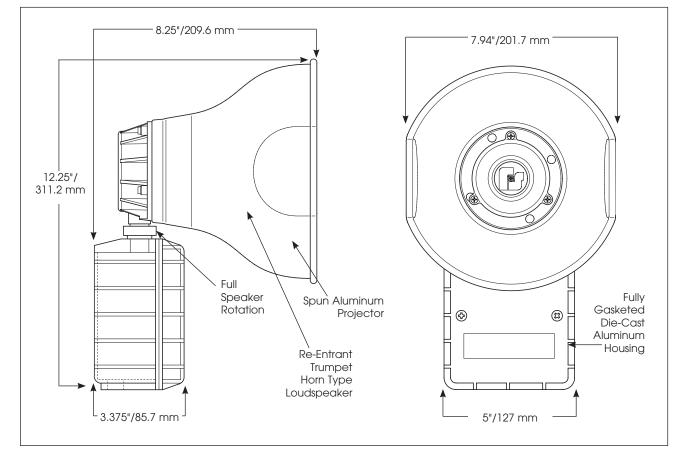

# AudioMaster<sup>®</sup> Public Address 15 Watt Speaker

The Federal Signal Model AM15 is a rugged, re-entrant speaker for use in public address or paging applications. This 15 watt speaker features a rugged speaker cone and projector constructed of spun aluminum. The speaker wiring connections are enclosed in a dust- and moisture-proof, die-cast aluminum compartment. All external surfaces are sealed with gray powder coat paint.

Two screws inserted through the back of the wiring compartment provide for simple wall mount installation. The bottom of the AM15 contains two 1/2-inch conduit openings to accommodate inbound and outbound audio wiring. The unique shape of the AM15 projector provides a 60° sound dispersion. The projector is held in position with a Teflon coated lock ring that can be rotated 180° in order to obtain the desired sound distribution.

### S P E C I F I C A T I O N S

| -40°F to 151°F | -40°C to 66°C                            |
|----------------|------------------------------------------|
| 4.85 lbs.      | 2.2 kg                                   |
| 6.0 lbs.       | 2.72 kg                                  |
| 12.25"         | 311.2 mm                                 |
| 7.94"          | 201.7 mm                                 |
| 8.25"          | 209.6 mm                                 |
|                | 4.85 lbs.<br>6.0 lbs.<br>12.25"<br>7.94" |